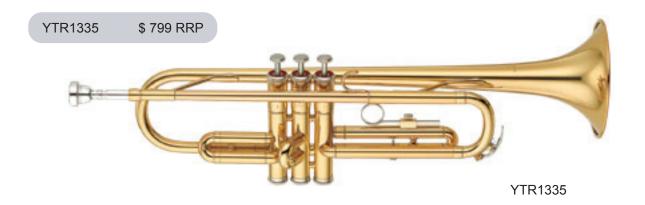

## YTR1335

High quality features at a student trumpet price!

## **Key Features**

- Medium-weight tubing: BIG sound, flexible response
- M bore and pro bell size: Solid tonal core, improved projection
- Gold-brass leadpipe: Warm sound, prevents corrosion
- Adjustable 3rd valve side ring: Comfortable tuning adjustments (especially for children)

The 1335 is available with either durable silver-plating, or a special gold-lacquer finish.

| Key           | Bb                        |
|---------------|---------------------------|
| Weight        | Medium Weight             |
| Bell Material | Yellow-Brass              |
| Bell Size     | 123mm (4-7/8")            |
| Bore Size     | ML Bore, 11.65mm (0.459") |
| Finish        | Gold Lacquer              |
| Mouthpiece    | 11B4                      |

The YTR-1335 offers high quality pro-style models for a student trumpet price. It features many of the qualities of our top-of-the-line models, like medium weight tubing, pro bore and bell size for increased tonal core and a comfortable, efficient response.