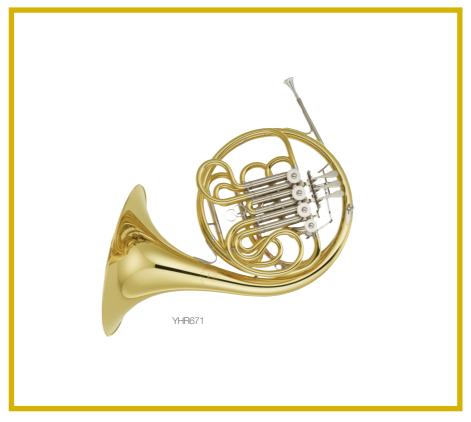

## **YHR671**

## YHR671 French Horn

- Bb/F horn
- Updated leadpipe design
- Orthodox Geyer style
- Adjustable 4th rotor
- Avaliable with or without a detachable bell

| MODEL   | BELL STYLE               | APPLICATION  | RRP        |
|---------|--------------------------|--------------|------------|
| YHR671  | Without detachable bell. | Professional | \$7,999.00 |
| YHR671D | With detachable bell.    | Professional | \$8,299.00 |

## THE YAMAHA ADVANTAGE

The YHR671 is a traditional Geyer style hom that shares the basic YHR871 design. It offers the clear tone, deep resonance, and overall performance of a high-end instrument while being easy to play.