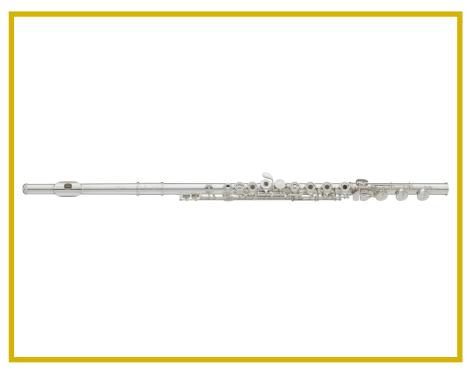

## YFL472 Intermediate Flute

- · Solid Silver headjoint, body and footjoint
- Pointed key arms
- Open holes
- Split E mechanism
- Offset G

| MODEL     | EXTRA FEATURES                           | APPLICATION  | RRP        |
|-----------|------------------------------------------|--------------|------------|
| YFL471    | Standard                                 | Intermediate | \$2,549.00 |
| YFL472GL  | With a Gold lip plate                    | Intermediate | \$2,749.00 |
| YFL472H   | With B footjoint                         | Intermediate | \$2,749.00 |
| YFL472HGL | With both a Gold lip plate & B footjoint | Intermediate | \$2,949.00 |

## THE YAMAHA ADVANTAGE

400 series flutes feature pure 92.5% sterling Silver headjoint, body and foot giving the same warmth and richness as expensive professional models. Yamaha's CY headjoint features a double flare taper and a unique embouchure hole undercut design for excellent response in all registers.