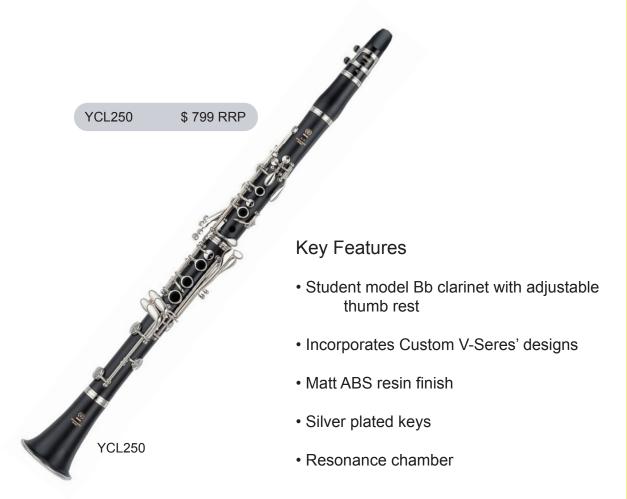

## YCL250

The Most Versatile, lightweight and value for money of all student clarinets...

| Key Type        | 17 keys, 6 rings            |
|-----------------|-----------------------------|
| Tonehole System | Boehm                       |
| Body Material   | Matte ABS Resin             |
| Key Materials   | Nickel-Plated Nickel Silver |
| Key             | Bb                          |
|                 |                             |

## THE YAMAHA ADVANTAGE

The YCL-250 incorporates all the lessons learnt from crafting high-end models. Made of ABS resin, it is exceptionally durable, maintenancefree, and resistant to moisture. And it features the revolutionary new 'V Pads'. These synthetic pads are extremely resistant to damage from moisture or oil, are easier to care for than traditional pads, and provide long-lasting adjustments.