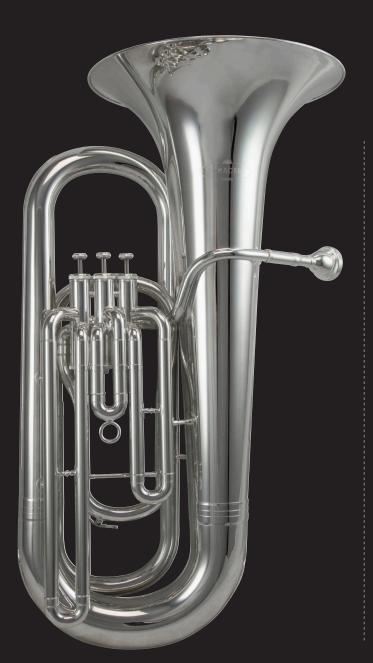

# SCHAGERL Eb TUBA SLEB8008

#### **SPECIFICATIONS:**

- Key of Eb
- 3 Valve
- Top action pistons
- 3/4 Size, compact Tuba
- Silver plate finish
- Stainless steel valves
- ABS Moulded case
- Case with built-in wheels

"The Schagerl 800S Tuba, is the easiest Eb Bass I have ever played across any brand in any era"