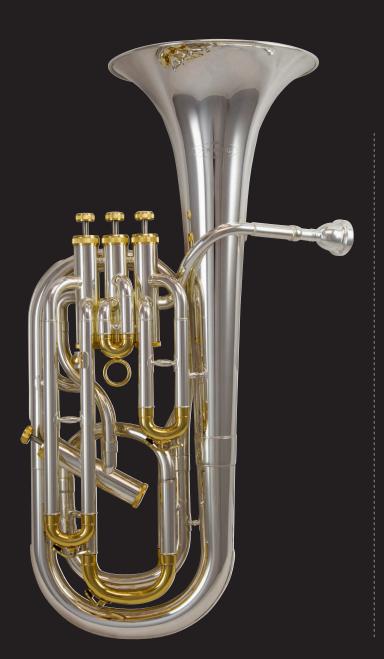

# SCHAGERL Bb BARITONE HORN SLBHJMS

### **SPECIFICATIONS:**

- · Key of Bb
- · 4 Valve
- $\cdot$  3 Top action/1 side action pistons
- · Silver plate finish
- · Gold-plated trim
- · Water key on 3rd Valve slide
- · Stainless steel valves
- · ABS Moulded case