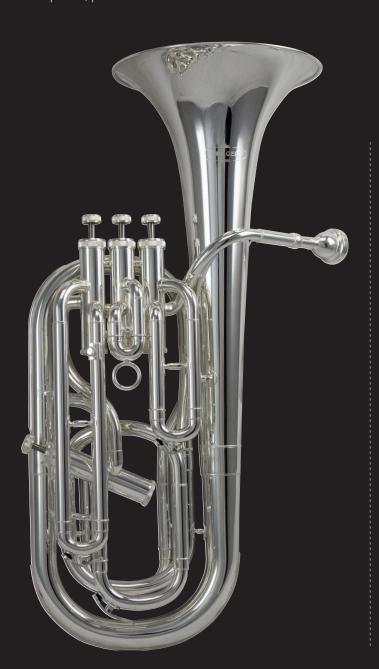

# SCHAGERL Bb BARITONE HORN SLBH9008

### **SPECIFICATIONS:**

- · Key of Bb
- 4 Valve
- · 3 Top action/1 side action pistons
- · Silver plate finish
- · Stainless steel valves
- · ABS Moulded case

"I am particularly impressed with the warmth of their tone and the way these instruments can handle the louder dynamics without cracking. The Schagerl baritone plays well in tune and is very consistent across the range of the instrument. It feels and sounds great as well as having a certain robustness which I am sure will stand the test of time."