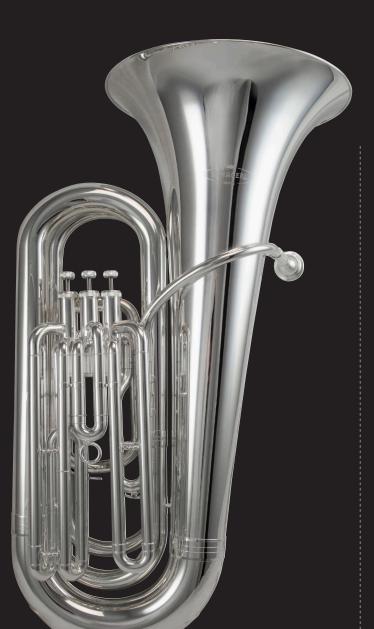

# SCHAGERL Bb TUBA SLBB800S

### **SPECIFICATIONS:**

- · Key of Bb
- · 3 Valve
- · Top action pistons
- · 3/4 Size, compact Tuba
- Silver plate finish
- · Stainless steel valves
- · ABS Moulded case
- · Case with built-in wheels

"The ease of playing is astounding across the entire range of Schagerl low brass, especially on the Tuba"