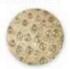

Rico Reserve reeds are made exclusively from lower-internode cane. Only the lower sections of the cane pole are selected — a technique Rico has pioneered that yields the highest-density cane available. Less than five percent of our cane qualifies for Reserve reeds.

Magnified Cross-Sections

Normal Cane

High-Density Lower Internode Cane

Lower Internode: highest-density cane