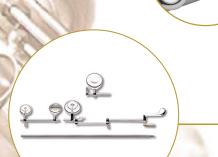

French Pointed Key Arms
More efficient action
& better seal.

One-Piece Core-Bar

Stronger, keeps keys in alignment

longer. Instrument easier to service.