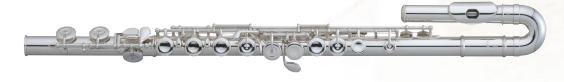

## **Quantz 505 Series**

### 505 Features

- Silver plated body and footjoint
- Silver plated headjoint and lip plate
- Closed hole
- C Foot
- Split E

### Available Models

PE505E1R Straight headjoint PE505EU Curved headjoint

PE505EUS Straight & Curved headjoint

Melbourne Brass & Woodwind 578 North Rd. Ormond, Vic 3204 www.ozwinds.com.au