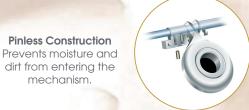

French Pointed Key Arms
More efficient action
& better seal.

One-Piece Core-Bar

Stronger, keeps keys in alignment

longer. Instrument easier to service.