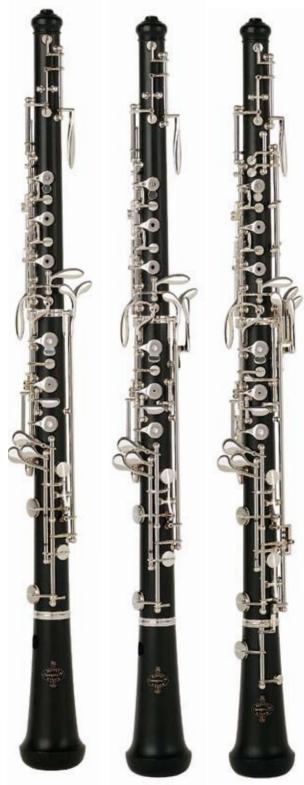

BC4011-2-0 BC4012-2-0 BC4051-2-0

### BUFBC4011-2-0

- Simplified Semi-automatic French system
- Double fish skin pads
- Double G# & Eb
- · Grenadila wood lined with luracast
- Silver plated Keywork
- Case and cleaning accessories

#### **Buffet Oboe**

BUFBC4012-2-0

- Simplified Semi-automatic French system
- Double fish skin pads
- Left F
- Double G# & Eb
- Grenadila wood lined with luracast
- Silver plated Keywork
- Case and cleaning accessories

#### BUFBC4051-2-0

- French conservatory system
- Semi automatic
- Double fish skin pads
- Left F
- Double G# & Eb
- Low B
- Grenadila wood lined with luracast
- Silver plated Keywork
- Case and cleaning accessories