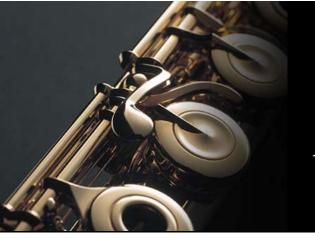

### Alto

The Pearl Alto flute is a truly monumental instrument, as it is the only Alto flute on the market to have our world renowned Pinless mechanism and One-Piece Core-Bar construction. In addition, the hand position is extremely comfortable, and the headjoint is responsive with excellent projection. The exceptionally efficient and dependable mechanism is complimented by Pearl's devotion to exact intonation, wide dynamic spectrum and tonal flexibility. The Alto flute comes with either a Sterling Silver headjoint (Model 206) or with a Sterling Silver embouchure lip and riser headjoint (Model 201).

• Arms: French pointed arms

• Construction : One piece core bar

Mechanism : PinlessCase : Black hard Case