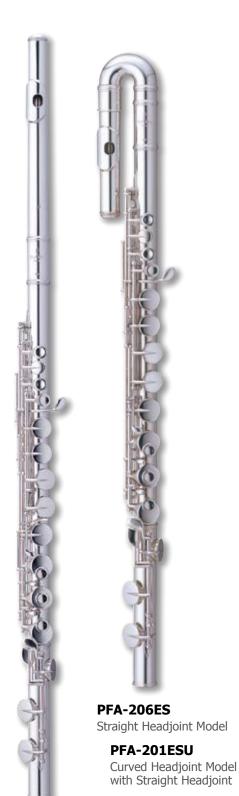

## **206 SERIES**

| PEFA206S Straight Head                    | \$ <del>4</del> 395 |
|-------------------------------------------|---------------------|
| PEFA206U Curved Head                      | \$4395              |
| PEFA206SU Straight & Curved Head          | \$5495              |
| PEFA206ES Split E Straight Head           | \$4595              |
| PEFA206EU Split E Curved Head             | \$4595              |
| PEFA206ESU Split E Straight & Curved Head | \$5695              |
|                                           |                     |

• Series : 206

• Body: Silverplated

• Foot: Silverplated

• Head : Sterling Silver

• Lip plate/riser: Sterling Silver

• Head type: Available in Straight and Curved

• Key Mechanism : Split E Mechanism optional