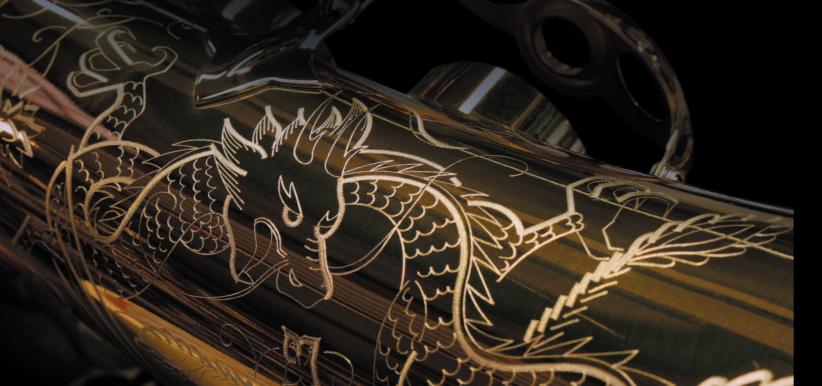

### tribute to bird "dragon bird"

2011-2012 / ASIA / EDITION V / REFERENCE & SERIES III

Emotion was there every time the Bird perched on Charlie's shoulder. Then a soft breathing was heard, a sound coloured with mattness, as if the pigment of Charlie's complexion had blended into the buoyant whistling of the Bird. One day, one day however, Charlie and the Bird melted into one, body and soul, one and only.

After the hummingbird of Edition I-Hummingbird/America (2005), the kookaburra of Edition II-Kookaburra/Australia (2006), the pink flamingo of Edition III-Flamingo/Africa (2007), the firebird of Edition IV-Firebird/Europe (2008-2010), the tribute to Bird finally folds its wings with the Dragon Bird/Asia (2011-2012) symbolizing the Asian continent for the fifth and last edition ending this unique collection.

# tribute to bird

DRAGON BIRD / ASIA

- ▶ "DRAGON BIRD" COLLECTOR SERIES III SOPRANO SAXOPHONE
- ▶ "DRAGON BIRD" COLLECTOR REFERENCE ALTO SAXOPHONE
- ▶ "DRAGON BIRD" COLLECTOR REFERENCE 54 TENOR SAXOPHONE
- ▶ "DRAGON BIRD" SERIES III ALTO SAXOPHONE, LIMITED EDITION
- ▶ "DRAGON BIRD" SERIES III TENOR SAXOPHONE, LIMITED EDITION