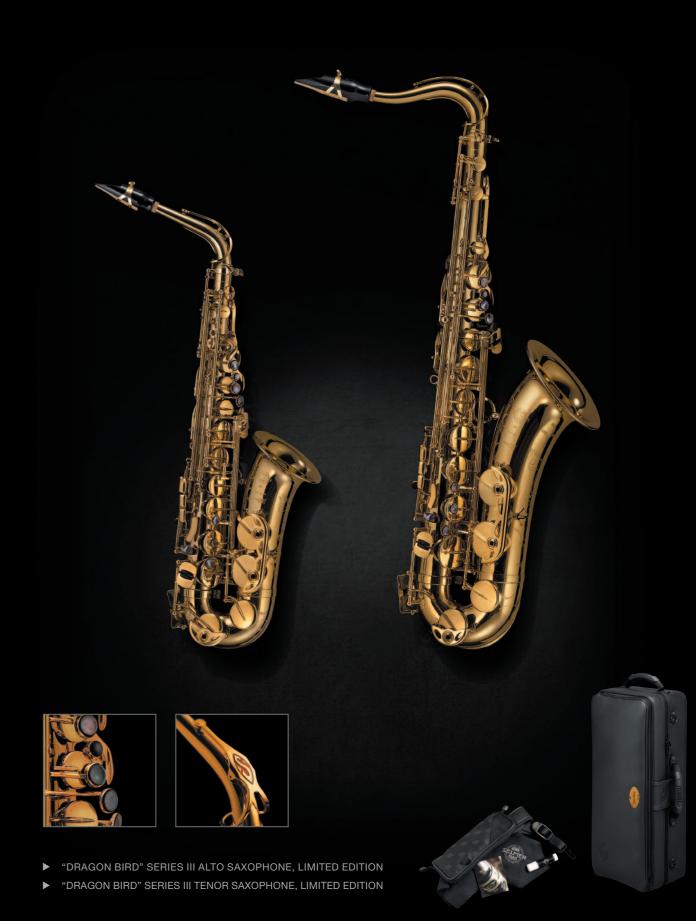

# tribute to bird

DRAGON BIRD / ASIA

- ▶ "DRAGON BIRD" COLLECTOR SERIES III SOPRANO SAXOPHONE
- ▶ "DRAGON BIRD" COLLECTOR REFERENCE ALTO SAXOPHONE
- ▶ "DRAGON BIRD" COLLECTOR REFERENCE 54 TENOR SAXOPHONE
- ▶ "DRAGON BIRD" SERIES III ALTO SAXOPHONE, LIMITED EDITION
- ▶ "DRAGON BIRD" SERIES III TENOR SAXOPHONE, LIMITED EDITION

# "dragon bird" Limited edition