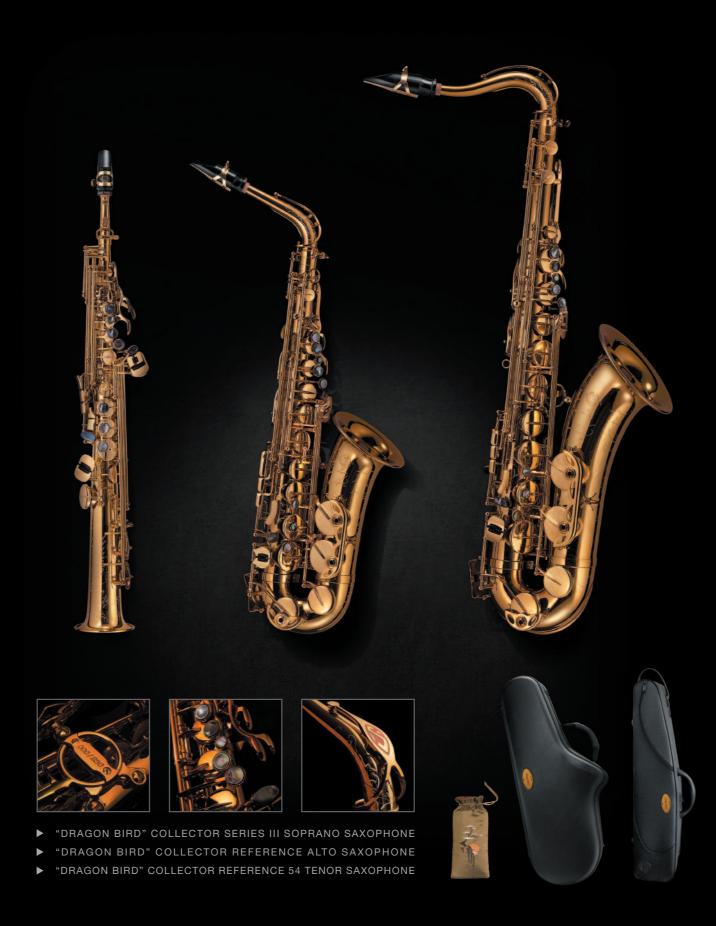

# tribute to bird

DRAGON BIRD / ASIA

- ▶ "DRAGON BIRD" COLLECTOR SERIES III SOPRANO SAXOPHONE
- ▶ "DRAGON BIRD" COLLECTOR REFERENCE ALTO SAXOPHONE
- ▶ "DRAGON BIRD" COLLECTOR REFERENCE 54 TENOR SAXOPHONE
- ▶ "DRAGON BIRD" SERIES III ALTO SAXOPHONE, LIMITED EDITION
- ▶ "DRAGON BIRD" SERIES III TENOR SAXOPHONE, LIMITED EDITION

# "dragon bird" Collector