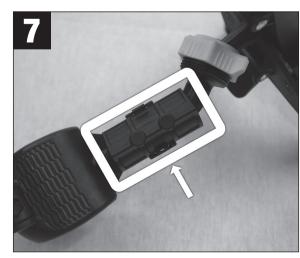

## Smart Clamp

Open the clamp by loosening the knob, clip the clamp onto the stand, and place the tightening cube in its slot to tighten the knob.

Attach or remove the shim part to fit differentsized tubes.