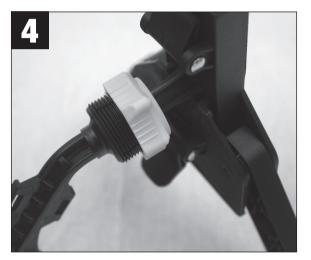

# **BENUTZER HANDBUCH TABLET HALTER DG305B**

Easily adjust the 3-way adjustable holder to fit different-sized tablets.

Insert the ball joint into the socket of clamp, adaptor or suction cup.

Adjust the holder to your desired position. Make sure to loosen the yellow ring before adjusting the angle. Likewise, always tighten the ring after adjusting.