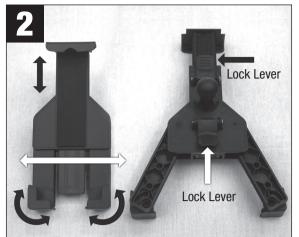

# **BENUTZER HANDBUCH TABLET HALTER DG305B**

Easily adjust the 3-way adjustable holder to fit different-sized tablets.

Insert the ball joint into the socket of clamp, adaptor or suction cup.

Adjust the holder to your desired position. Make sure to loosen the yellow ring before adjusting the angle. Likewise, always tighten the ring after adjusting.