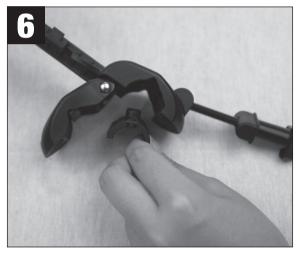

## Smart Clamp

Open the clamp by loosening the knob, clip the clamp onto the stand, and place the tightening cube in its slot to tighten the knob.

Attach or remove the shim part to fit differentsized tubes.

Store the shim part at the arm of the clamp when it's not in use.