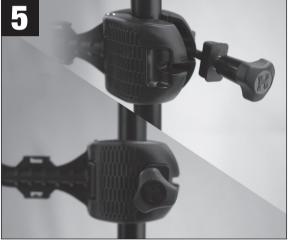

# **BENUTZER HANDBUCH TABLET HALTER DG305B**

Easily adjust the 3-way adjustable holder to fit different-sized tablets.

Insert the ball joint into the socket of clamp, adaptor or suction cup.

Adjust the holder to your desired position. Make sure to loosen the yellow ring before adjusting the angle. Likewise, always tighten the ring after adjusting.