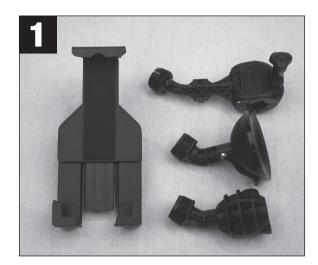

# **BENUTZER HANDBUCH TABLET HALTER DG305B**

Easily adjust the 3-way adjustable holder to fit different-sized tablets.

Insert the ball joint into the socket of clamp, adaptor or suction cup.

Adjust the holder to your desired position. Make sure to loosen the yellow ring before adjusting the angle. Likewise, always tighten the ring after adjusting.

#### **EZ Adapter**

### **Suction Cup**