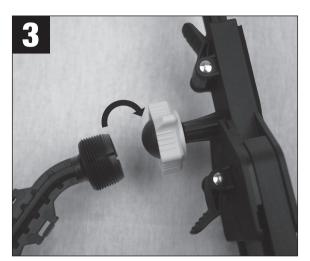

# **BENUTZER HANDBUCH TABLET HALTER DG305B**

Easily adjust the 3-way adjustable holder to fit different-sized tablets.

Insert the ball joint into the socket of clamp, adaptor or suction cup.

Adjust the holder to your desired position. Make sure to loosen the yellow ring before adjusting the angle. Likewise, always tighten the ring after adjusting.