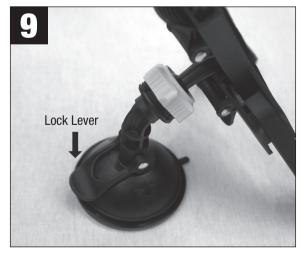

### **Suction Cup**

#### CAUTION

This suction cup is specially designed to be used on nonporous flat and horizontal surface only.

www.herculesstands.com