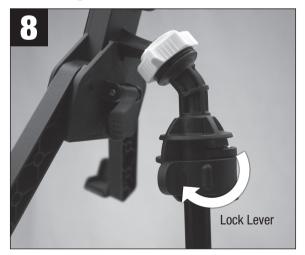

# **BENUTZER HANDBUCH TABLET HALTER DG305B**

Easily adjust the 3-way adjustable holder to fit different-sized tablets.

Insert the ball joint into the socket of clamp, adaptor or suction cup.

Adjust the holder to your desired position. Make sure to loosen the yellow ring before adjusting the angle. Likewise, always tighten the ring after adjusting.