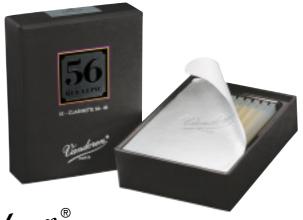

### 3/ Revolutionary packaging.

The new 56 RUE LEPIC™ comes in humidity balanced factory fresh packaging so all reeds play as if you selected them in Paris at 56, rue Lepic.

Vandoren®