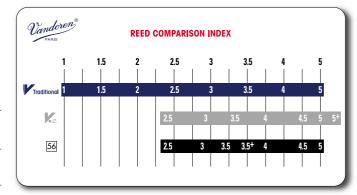

### 2/ More specific scale of strengths.

A new numbering system offers a more specific range of strenghts in each box for consistent performance.

|        |       |        |         | NEW   |        |       |
|--------|-------|--------|---------|-------|--------|-------|
| 2.5    | 3     | 3.5    | 3.5+    | 4     | 4.5    | 5     |
| CR5025 | CR503 | CR5035 | CR5035+ | CR504 | CR5045 | CR505 |