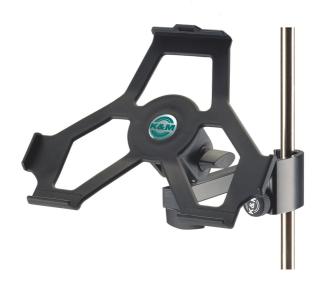

## iPad2 & New iPad holder

Showtime! The clever way to display your iPad. The new connector holds an iPad securely and comfortably. Whether on stage, in the rehearsal room or at home - the strong prismatic element with its ergonomic clamping screw allows the iPad holder to be attached quickly and easily to any tubes from 7 to 30 mm diameter. The iPad is snapped in or out of into holder effortlessly. The pivoting range is second to none, allowing the user the iPad position of their choice. The swivel movement can be adjusted from free to resistant. Naturally, the iPad can be rapidly switched between a vertical and horizontal format. The adjustment is easy and slip prevented. For Pad2 and New iPad.

## Data

| Bearing plate      | 197 x 253 mm                     |
|--------------------|----------------------------------|
| Material           | plastic                          |
| Max. load capacity | 0.75                             |
| Screw-on to        | tube diameter up to 30 mm        |
| Special features   | to be attached to tubes up to    |
|                    | 30 mm diameter;                  |
|                    | iPad is easily clipped into      |
|                    | the holder;                      |
|                    | dock-connector and headphone     |
|                    | jack are accessible;             |
|                    | freely rotatable by 90°;         |
|                    | alternatively: can be screwed    |
|                    | on to 3/8? thread connectors;    |
|                    | suitable for iPad 2 and New iPad |
| Swivel             | 90                               |
| Туре               | black                            |
| Weight             | 0.72                             |