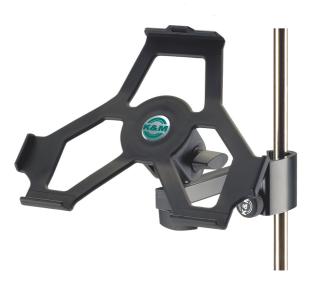

## 19722 iPad2 holder

Showtime! The clever way to display your iPad. The new connector holds an iPad securely and comfortably. Whether on stage, in the rehearsal room or at home - the strong prismatic element with its ergonomic clamping screw allows the iPad holder to be attached quickly and easily to any tubes from 7 to 30 mm diameter. The iPad is snapped in or out of into holder effortlessly. The pivoting range is second to none, allowing the user the iPad position of their choice. The swivel movement can be adjusted from free to resistant. Naturally, the iPad can be rapidly switched between a vertical and horizontal format. The adjustment is easy and slip prevented. For Pad2.

## Data

| Bearing plate      | 197 x 253 mm                  |
|--------------------|-------------------------------|
| Material           | plastic                       |
| Max. load capacity | 0.75                          |
| Screw-on to        | tube diameter up to 30 mm     |
| Special features   | to be attached to tubes up to |
|                    | 30 mm diameter;               |
|                    | iPad is easily clipped into   |
|                    | the holder;                   |
|                    | dock-connector and headphone  |
|                    | jack are accessible;          |
|                    | freely rotatable by 90°;      |
|                    | alternatively: can be screwed |
|                    | on to 3/8? thread connectors; |
|                    | suitable for iPad 2           |
| Swivel             | 90                            |
| Туре               | black                         |
| Weight             | 0.72                          |
|                    |                               |