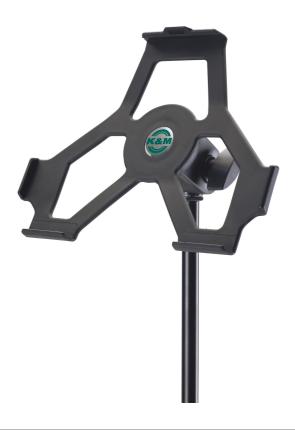

## 19712 iPad2 stand holder

Strength and stability! A clever way to show off your iPad. The new mount is guaranteed to hold the iPad effectively and safely. For use on stage, in the rehearsal room or at home the 3/8" internal thread means the holder can be attached to any microphone stand easily and quickly. The iPad is clipped in and out of the holder effortlessly. An easy-to-use wing nut adjusts the tilt so the user can easily find a position to suit them. The iPad can be rapidly switched between the vertical and horizontal format, whereby slip is prevented. For iPad2.

## Data

| Bearing plate      | 197 x 253 mm                 |
|--------------------|------------------------------|
| Material           | plastic                      |
| Max. load capacity | 0.75                         |
| Special features   | to be screwed on to 3/8      |
|                    | threaded bolts;              |
|                    | iPad is easily clipped into  |
|                    | the holder;                  |
|                    | dock-connector and headphone |
|                    | jack are accessible;         |
|                    | freely rotatable by 90°;     |
|                    | suitable for iPad 2          |
| Suitable for       | 3/8" thread                  |
| Swivel             | 90                           |
| Туре               | black 3/8"                   |
| Weight             | 0.32                         |