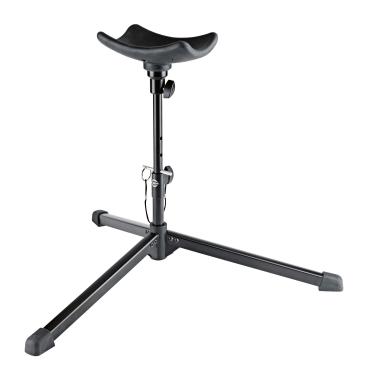

Extremely small and light model for all tubas. The snap-in base has three U-profile legs that can be folded for transport purposes. The height-adjustable tube combination can be additionally secured in three positions with a safety pin. A rubber-cushioned instrument support protects the tuba during use and can also be removed for transport purposes.