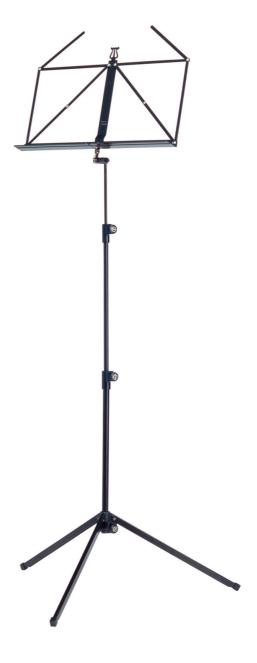

## **Music stand**

## **Product variant**

10010-000-55 - black

## **Data**

| Height            | from 625 to 1,240 mm            |
|-------------------|---------------------------------|
| Leg construction  | U-profile legs snap into socket |
| Material          | steel                           |
| Music desk        | traditionally foldable          |
| Music desk dimens | sio4\$5 x 215 mm                |
| Product Category  | Baseline                        |
| Rod combination   | 3-piece folding design          |
| Size when folded  | 490 mm                          |
| Special features  | different colors available      |
| Туре              | black                           |
| Weight            | 1.24 kg                         |
|                   |                                 |

K&M's colorful collection of music stands helps to make music fun for kids of all ages. Folding, 3-piece telescopic design.